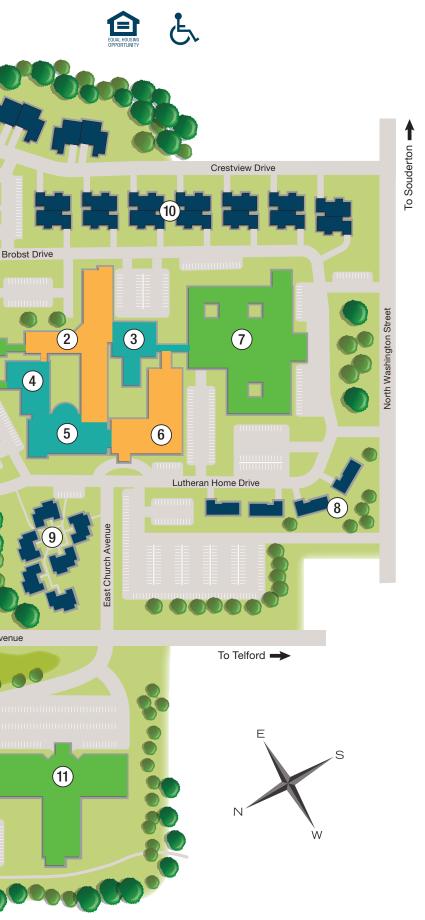

## Campus Key:

- 1 Harbinger Terrace
- 2 Personal Care
- 3 Chapel
- **4** Administration Building
- **(5)** Center for Community Life
- 6 Healthcare Pavilion
- **(7)** Luther Village Apartment Building
- 8 Luther Village Cottages
- (9) The Courtyard at Church Avenue
- (10) Luther Village Duplexes
- (11) The Meadows Apartment Building
- (12) The Meadows Twin Cottages
- **13** Summerfield Cottages
- **14** Future Summerfield Apartments
- (15) Future Summerfield Clubhouse
- (16) Resident Garages

## Select Building Features:

- 1 Harbinger Terrace Dining Room, Coffee Bar, Library, Activity Room, Billiards, Lounges
- Administrative Offices, Board Room, Activity Room, Movie Theatre, Creative Arts Studio, Hair Salon, Wood Shop, Model Train Room
- (5) Coffee Lounge, Fitness Center, Aerobics Studio, Locker Rooms, Heated Pool, Auditorium
- 6 Therapy Gym, Memory Care Center, Skilled Nursing Center
- (7) Founder's Fare Café, Library, Activity Room, Fireside Lounge
- (11) Meadows Dining Room, Library, Activity Room, Coffee Lounge, Fitness Center, Hair Salon, Movie Lounge